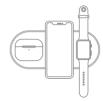

## **USAGE**

Fast charge your iPhone, AirPods and Apple Watch Simultaneously

\* You may also fast charge two Qi-enabled smartphones and your Apple Watch at the same time.