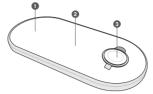

#### THE COMPONENTS

- 1. Mobile Phone / AirPods Wireless Charging Pad
- 2. Mobile Phone / AirPods Wireless Charging Pad
- 3. Apple Watch Magnetic Charging Dock
- 4. Power Supply USB-C port