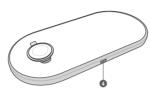

## **BACK**

# **NIGHTSTAND MODE**

⑤ Simply lift the stowable Apple Watch charging dock. ❷ Place your Apple Watch on the magnetic charger to enable Nightstand Mode for viewing at a glance.