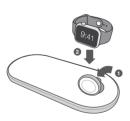

# **NIGHTSTAND MODE**

⑤ Simply lift the stowable Apple Watch charging dock. ❷ Place your Apple Watch on the magnetic charger to enable Nightstand Mode for viewing at a glance.