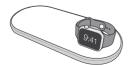

#### THE COMPONENTS

- 1. Mobile Phone / AirPods Wireless Charging Pad
- 2. Mobile Phone / AirPods Wireless Charging Pad
- 3. Apple Watch Magnetic Charging Dock
- 4. Power Supply USB-C port